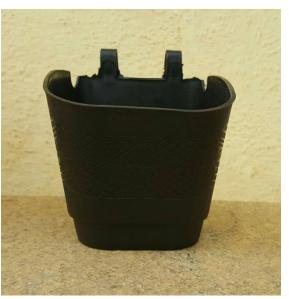

the back to keep panel away from wall & allow for an air space.
- · 2 Mounting channels across the back, support weight across the whole panel.
- Top collection chamber for irrigation emitter line.



- · Water management incorporated into design with the notches.
- Drain window for each comprtment to drain water into catchment area of lower panel.
- · Unique Z pattern of nesting help to transfer water and provide stability to the Green wall.
- · Drain tray is provided at the base of the Green wall to collect excess water.



## LIVING WALL SYSTEM











## LIVING WALL SYSTEM











# OPTION 3: BIOWALL MODULE, LOCAL MADE NOT SUSTAINABLE. MAINTENANCE AND MORTALITY OF PLANTS IS MORE

# NOT RECOMENDED



## **OPTION 3:BIO WALL**



#### BIO WALL SIZE- 6INCHES X 18INCHES



HOOK POTS







#### 100ft Htx 50ft wide



Brigade opus, Kodigehalli gate, New Airport road





Musigma Movable vertical garden with wheels





ATOS



Mr.Anand , Rose bay villa







**Mercedes Benz** 







Visa







CNW

## DIFFERENCE BETWEEN BIOWALL MODULE AND LIVING WALL

| PARTICULARS                       | BIOWALL                            | LIVING WALL                       | OMNI GREEN                        |  |
|-----------------------------------|------------------------------------|-----------------------------------|-----------------------------------|--|
| MODULE                            | 3 POTTED SYSTEM NOT<br>PATENTED    | PATENTED PRODUCT                  | PATENTED PRODUCT                  |  |
| PLANTING MEDIA                    | BIODEGRADABLE                      |