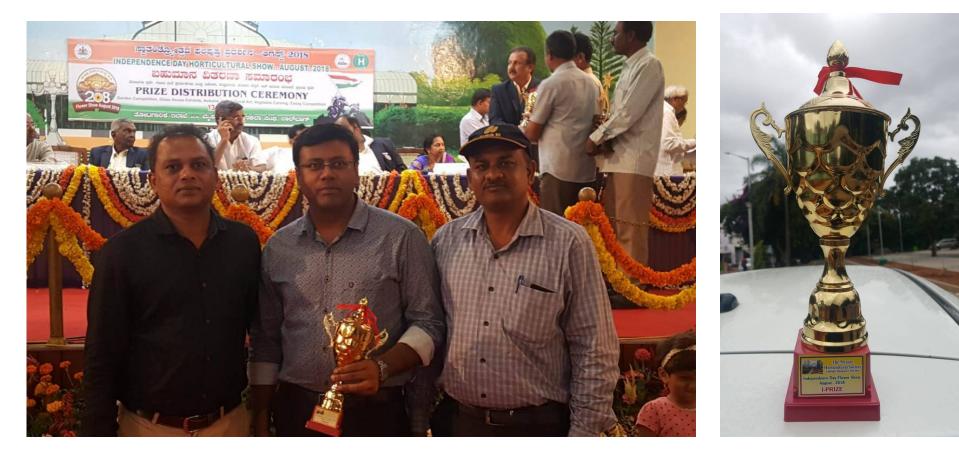

#### BEST VERTICAL GARDEN AWARD BY MYSORE HORTICULTURAL SOCIETY LALBAGH, BANGALORE HELD ON 13-08-2018 AT Dr.MARIGOWDA MEMORIAL HALL, LALBAGH

Emphasis Landscape & Design

52 Landscapitalia

Emphasis Landscape & Design is a Partnership firm, Owned by Govindaraju L.R. Chidananda K.R. & Ravi R.K.