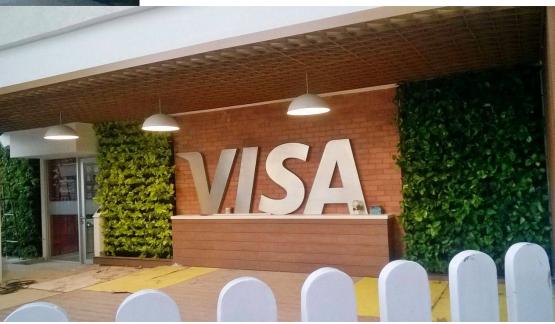

#### 100ft Htx 50ft wide

Brigade opus, Kodigehalli gate, New Airport road

Musigma Movable vertical garden with wheels

ATOS

Mr.Anand , Rose bay villa

**Mercedes Benz** 

Visa

CNW