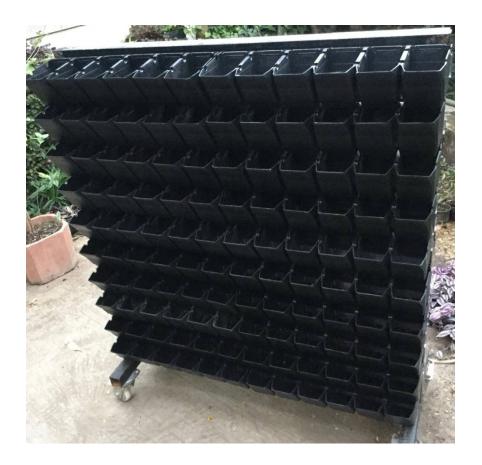

#### **ELT Living Wall System** FEATURES:

- Modularity for easy installation & handling.
- Recyclable polypropylene copolymer material with longer life expectancy.
- Size 300 mm x 300 mm x 100 mm.
- Provision for screwing the panels to mounting strips.
- Individual cells for water retention & plant support.
- · Panel spacers on the back to keep panel away from wall & allow for an air space.
- · 2 Mounting channels across the back, support weight across the whole panel.
- Top collection chamber for irrigation emitter line.

- · Water management incorporated into design with the notches.
- Drain window for each comprtment to drain water into catchment area of lower panel.
- · Unique Z pattern of nesting help to transfer water and provide stability to the Green wall.
- · Drain tray is provided at the base of the Green wall to collect excess water.