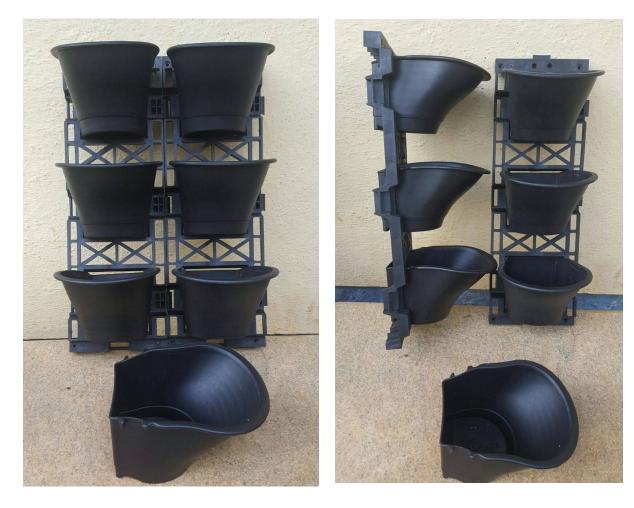

#### **ELT Living Wall System** FEATURES:

- Modularity for easy installation & handling.
- Recyclable polypropylene copolymer material with longer life expectancy.
- Size 300 mm x 300 mm x 100 mm.
- Provision for screwing the panels to mounting strips.
- Individual cells for water retention & plant support.
- · Panel spacers on the back to keep panel away from wall & allow for an air space.
- · 2 Mounting channels across the back, support weight across the whole panel.
- Top collection chamber for irrigation emitter line.

- · Water management incorporated into design with the notches.
- Drain window for each comprtment to drain water into catchment area of lower panel.
- · Unique Z pattern of nesting help to transfer water and provide stability to the Green wall.
- · Drain tray is provided at the base of the Green wall to collect excess water.