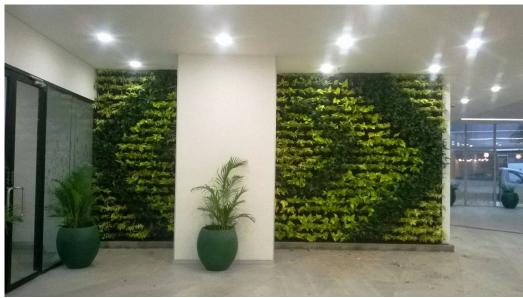

anagement incorporated into design with the notches.
- Drain window for each comprtment to drain water into catchment area of lower panel.
- · Unique Z pattern of nesting help to transfer water and provide stability to the Green wall.
- · Drain tray is provided at the base of the Green wall to collect excess water.



## LIVING WALL SYSTEM











## LIVING WALL SYSTEM











# OPTION 3: BIOWALL MODULE, LOCAL MADE NOT SUSTAINABLE. MAINTENANCE AND MORTALITY OF PLANTS IS MORE

# NOT RECOMENDED



## **OPTION 3:BIO WALL**



#### BIO WALL SIZE- 6INCHES X 18INCHES



HOOK POTS







#### 100ft Htx 50ft wide



Brigade opus, Kodigehalli gate, New Airport road





Musigma Movable vertical garden with wheels





ATOS



Mr.Anand , Rose bay villa







**Mercedes Benz** 







Visa







CNW

## DIFFERENCE BETWEEN BIOWALL MODULE AND LIVING WALL

| PARTICULARS                       | BIOWALL                            | LIVING WALL                       | OMNI GREEN                        |  |
|-----------------------------------|------------------------------------|-----------------------------------|-----------------------------------|--|
| MODULE                            | 3 POTTED SYSTEM NOT<br>PATENTED    | PATENTED PRODUCT                  | PATENTED PRODUCT                  |  |
| PLANTING MEDIA                    | BIODEGRADABLE                      | NON BIO DEGRADABLE                | NON BIO DEGRADABLE                |  |
| VISIBILITY OF MODULES             | YES                                | NO                                | PARTIAL