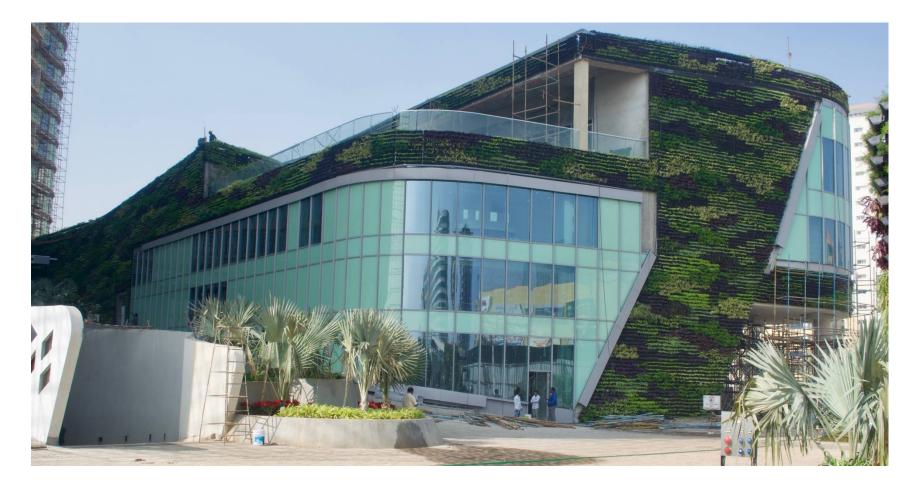

# Benefits of Vertical Garden

Green walls are found most often in urban environments where the plants **reduce overall temperatures** of the building. "The primary cause of heat build-up in cities insulation, the **absorption of solar radiation** by roads and buildings in the city and the storage of this heat in the building material and its subsequent re-radiation

The plants may purify slightly polluted water (such as grey water) by absorbing the dissolved nutrients. Bacteria mineralize the organic components to make them available to the plants. Living walls are particularly suitable for cities, as they allow good use of available vertical surface areas.