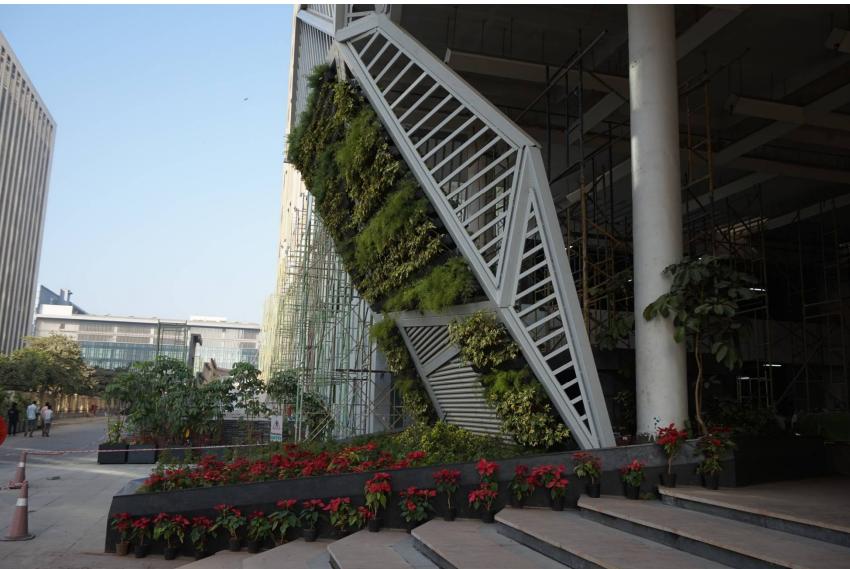

## DIFFERENT TYPES OF VERTICAL GARDEN

# OPTION 1: OMNI GREEN WALL SYSTEM, PATENTED PRODUCT AND SUSTAINABLE

Back support member for OMNI Green vertical garden system