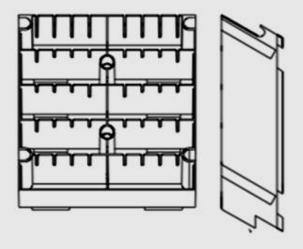

#### **ELT Living Wall System** FEATURES:

- Modularity for easy installation & handling.
- Recyclable polypropylene copolymer material with longer life expectancy.
- Size 300 mm x 300 mm x 100 mm.
- Provision for screwing the panels to mounting strips.
- Individual cells for water retention & plant support.
- · Panel spacers on the back to keep panel away from wall & allow for an air space.
- · 2 Mounting channels across the back, support weight across the whole panel.
- Top collection chamber for irrigation emitter line.

- · Water management incorporated into design with the notches.
- Drain window for each comprtment to drain water into catchment area of lower panel.
- · Unique Z pattern of nesting help to transfer water and provide stability to the Green wall.
- · Drain tray is provided at the base of the Green wall to collect excess water.