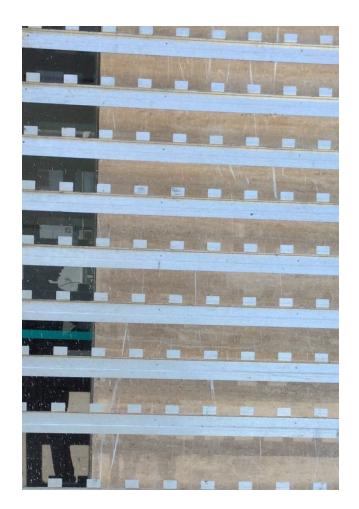

#### **ELT Living Wall System** FEATURES:

- Modularity for easy installation & handling.
- Recyclable polypropylene copolymer material with longer life expectancy.
- Size 300 mm x 300 mm x 100 mm.
- Provision for screwing the panels to mounting strips.
- Individual cells for water retention & plant support.
- · Panel spacers on the back to keep panel away from wall & allow for an air space.
- · 2 Mounting channels across the back, support weight across the whole panel.
- Top collection chamber for irrigation emitter line.

- · Water management incorporated into design with the notches.
- Drain window for each comprtment to drain water into catchment area of lower panel.
- · Unique Z pattern of nesting help to transfer water and provide stability to the Green wall.
- · Drain tray is provided at the base of the Green wall to collect excess water.