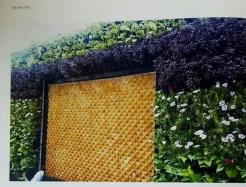

# OPTION 3: BIOWALL MODULE, LOCAL MADE NOT SUSTAINABLE. MAINTENANCE AND MORTALITY OF PLANTS IS MORE

## **OPTION 3:BIO WALL**

#### BIO WALL SIZE- 6INCHES X 18INCHES

HOOK POTS