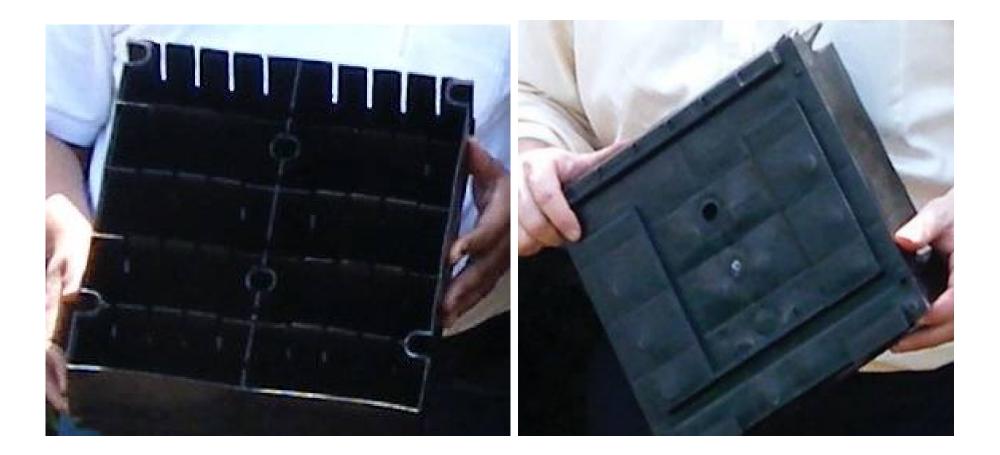

# OPTION 3: BIOWALL MODULE, LOCAL MADE NOT SUSTAINABLE. MAINTENANCE AND MORTALITY OF PLANTS IS MORE

## **OPTION 3:BIO WALL**

#### BIO WALL SIZE- 6INCHES X 18INCHES

HOOK POTS