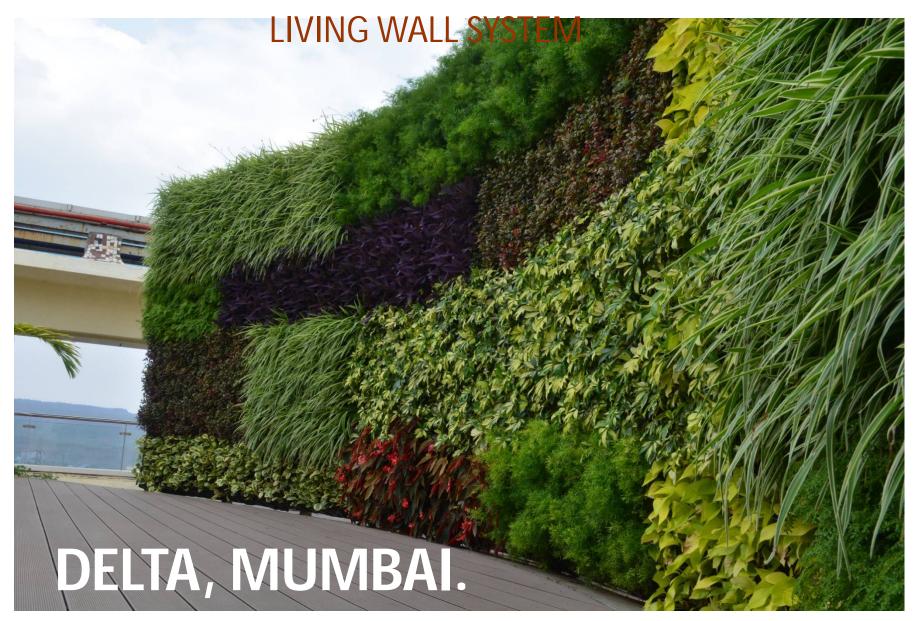

Recyclable polypropylene copolymer material with longer life expectancy.
- Size 300 mm x 300 mm x 100 mm.
- Provision for screwing the panels to mounting strips.
- Individual cells for water retention & plant support.
- · Panel spacers on the back to keep panel away from wall & allow for an air space.
- · 2 Mounting channels across the back, support weight across the whole panel.
- Top collection chamber for irrigation emitter line.



- · Water management incorporated into design with the notches.
- Drain window for each comprtment to drain water into catchment area of lower panel.
- · Unique Z pattern of nesting help to transfer water and provide stability to the Green wall.
- · Drain tray is provided at the base of the Green wall to collect excess water.



## LIVING WALL SYSTEM











## LIVING WALL SYSTEM











# OPTION 3: BIOWALL MODULE, LOCAL MADE NOT SUSTAINABLE. MAINTENANCE AND MORTALITY OF PLANTS IS MORE

# NOT RECOMENDED



## **OPTION 3:BIO WALL**



#### BIO WALL SIZE- 6INCHES X 18INCHES



HOOK POTS







#### 100ft Htx 50ft wide



Brigade opus, Kodigehalli gate, New Airport road





Musigma Movable vertical garden with wheels





ATOS



Mr.Anand , Rose bay villa







**Mercedes Benz** 







Visa







CNW

## DIFFERENCE BETWEEN BIOWALL MODULE AND LIVING WALL

| PARTICULARS                       | BIOWALL                            | LIVING WALL                       | OMNI GREEN                        |  |
|-----------------------------------|------------------------------------|-----------------------------------|--------------------------