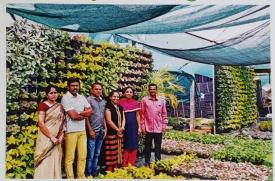

#### BEST VERTICAL GARDEN AWARD BY MYSORE HORTICULTURAL SOCIETY LALBAGH, BANGALORE HELD ON 13-08-2018 AT Dr.MARIGOWDA MEMORIAL HALL, LALBAGH

Emphasis Landscape & Design

52 Landscapitalia

Emphasis Landscape & Design is a Partnership firm, Owned by Govindaraju L.R. Chidananda K.R. & Ravi R.K.