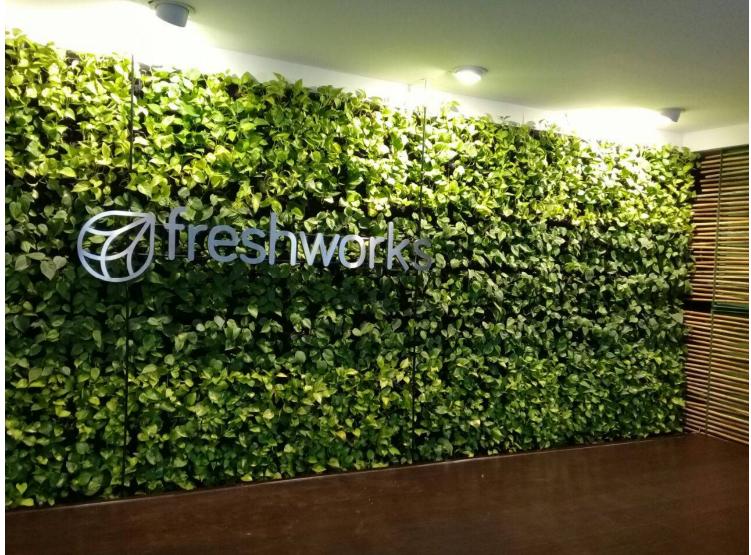

## OPTION 2: LIVING WALL SYSTEM, , PATENTED PRODUCT AND SUSTAINABLE

## **OPTION 2: LIVING WALL SYSTEM**

## LIVING WALL SYSTEM