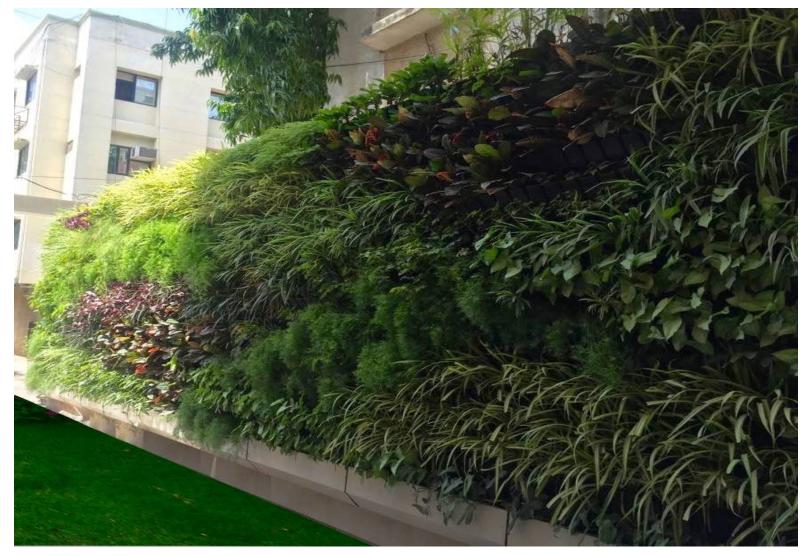

WATER QUALITY



## UNDERSTANDING MICRO CLIMATE

## BASIC FACTORS RESPONSIBLE FOR SUCCESS OF THE VEGETATION

A.UNDERSTANDING SITE SPECIFIC MICRO-CLIMATIC FACTORS.

1. LIGHT INTENSITY, AVAILABILITY AND DURATION

2. HUMIDITY

- 3. NEARBY FIRE PLACE / CHIMNEY
- 4. DIRECTION OF GREEN WALL- FACE
- 5. AVAILABILITY OF LIGHT: OPEN TO SUNLIGHT, SHADE, SEMISHADE, AIRCONDTION
- 6. OTHER STRUCTURES, TREES & OTHER ELEMENTS THAT CAN AFFECT MICRO CLIMATE
- 7. WIND VELOCITY

8. NEARBY INDUSTRIAL ESTABLISHMENTS CAUSING DIFFERENT TYPES OF MICRO-CLIMATIC HAZARDS LIKE DUST, SMOKE, FUMES, GASES & OTHERS.

9. WATER QUALITY



## DIFFERENT TYPES OF VERTICAL GARDEN



# OPTION 1: OMNI GREEN WALL SYSTEM, PATENTED PRODUCT AND SUSTAINABLE













Back support member for OMNI Green vertical garden system























## OPTION 2: LIVING WALL SYSTEM, , PATENTED PRODUCT AND SUSTAINABLE



## **OPTION 2: LIVING WALL SYSTEM**





## LIVING WALL SYSTEM

#### **ELT Living Wall System** FEATURES:

- Modularity for easy installation & handling.
- Recyclable polypropylene copolymer material with longer life expectancy.
- Size 300 mm x 300 mm x 100 mm.
- Provision for screwing the panels to mounting strips.
- Individual cells for water retention & plant support.
- · Panel spacers on the back to keep panel away from wall & allow for an air space.
- · 2 Mounting channels across the back, support weight across the whole panel.
- Top collection chamber for irrigation emitter line.



- · Water management incorporated into design with the notches.
- Drain window for each comprtment to drain water int