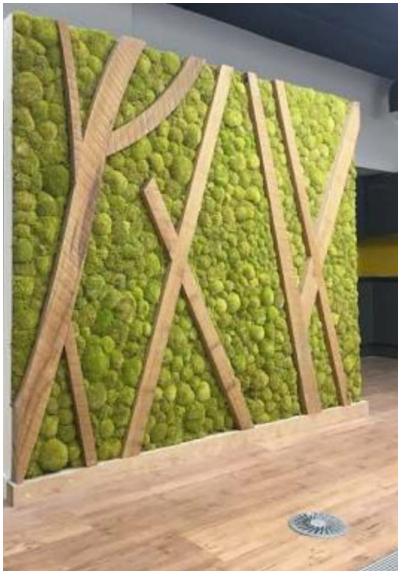

## DIFFERENT TYPES OF VERTICAL GARDEN

## OPTION 2: LIVING WALL SYSTEM, , PATENTED PRODUCT AND SUSTAINABLE

## **OPTION 2: LIVING WALL SYSTEM**

## LIVING WALL SYSTEM