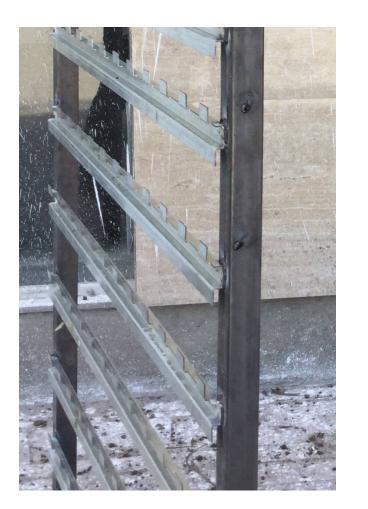

# OPTION 1: OMNI GREEN WALL SYSTEM, PATENTED PRODUCT AND SUSTAINABLE

Back support member for OMNI Green vertical garden system