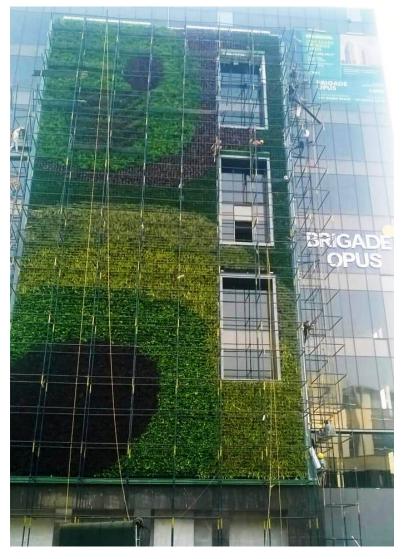

#### 100ft Htx 50ft wide

Brigade opus, Kodigehalli gate, New Airport road

Musigma Movable vertical garden with wheels

ATOS

Mr.Anand , Rose bay villa

**Mercedes Benz** 

Visa

CNW