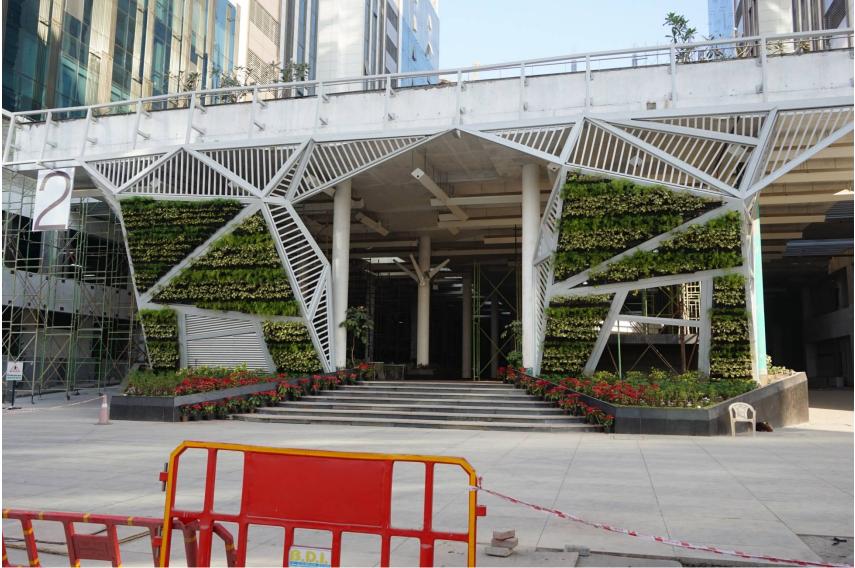

## DIFFERENT TYPES OF VERTICAL GARDEN

# OPTION 1: OMNI GREEN WALL SYSTEM, PATENTED PRODUCT AND SUSTAINABLE

Back support member for OMNI Green vertical garden system