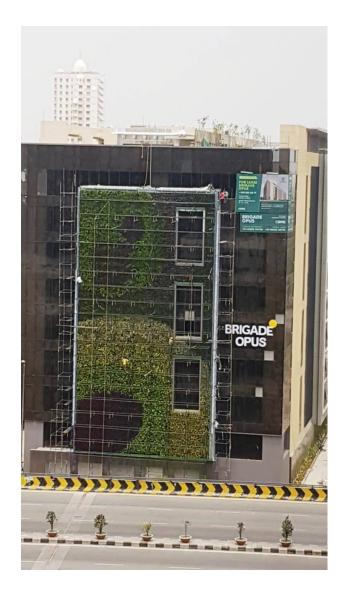

#### 100ft Htx 50ft wide

Brigade opus, Kodigehalli gate, New Airport road

Musigma Movable vertical garden with wheels

ATOS

Mr.Anand , Rose bay villa

**Mercedes Benz** 

Visa

CNW